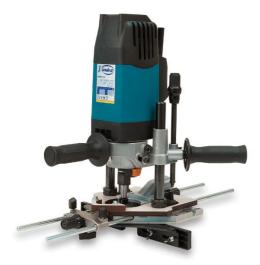

## 2100W TILTABLE ROUTER FRE317VD BY VIRUTEX

| SKU     | Option | Part #   | Price  |
|---------|--------|----------|--------|
| 8723582 |        | FRE317VD | \$1599 |

| Model                   |          |
|-------------------------|----------|
| Туре                    | Router   |
| SKU                     | 8723582  |
| Part Number             | FRE317VD |
| Brand                   | Virutex  |
| Packaging + Shipping    |          |
| Shipping Weight (Gross) | 13.5 kg  |

Professional router for wood and solid surface materials. Specially designed for installing or repairing Corian®. Its features make the FRE317VD the perfect machine for the Corian® installation.Exclusivity. The only tiltable router.Powerful motor (2100 W) with electronic speed control from 11500 to 23000/min. Routing depth: 100 mm.Equipped with an additional base for working with Corian®. It is also possible to use copying guide rings. The routing base allows to work with copying guide rings.