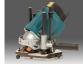

## **Exclusivity:**

Equipped with a gaz buffer for the vertical movement, for the routing of joints on Corian  $\mbox{\tt @}$  worktops.

Big support surface for trimming works on edges.Cutting depth with micrometric adjustment.