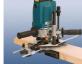

Professional router for wood and solid surface materials. Specially designed for installing or repairing Corian®. Its features make the FRE317VD the perfect machine for the Corian® installation.Exclusivity. The only tiltable router.Powerful motor (2100 W) with electronic speed control from 11500 to 23000/min. Routing depth: 100 mm.Equipped with an additional base for working with Corian®. It is also possible to use copying guide rings. The routing base allows to work with copying guide rings.

## **Exclusivity:**

Equipped with a gaz buffer for the vertical movement, for the routing of joints on Corian  $\mbox{\tt @}$  worktops.

Big support surface for trimming works on edges.Cutting depth with micrometric adjustment.