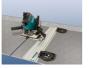

## 23 Exhibition Drive, Malaga Western Australia

Monday - Friday 7am-5pm + Sat 8am-4pm





## 2100W TILTABLE ROUTER FRE317VD BY VIRUTEX





| SKU     | Option | Part #   | Price  |
|---------|--------|----------|--------|
| 8723582 |        | FRE317VD | \$1599 |

| Model                   |          |
|-------------------------|----------|
| Туре                    | Router   |
| SKU                     | 8723582  |
| Part Number             | FRE317VD |
| Brand                   | Virutex  |
| Packaging + Shipping    |          |
| Shipping Weight (Gross) | 13.5 kg  |







Professional router for wood and solid surface materials. Specially designed for installing or repairing Corian®. Its features make the FRE317VD the perfect machine for the Corian® installation.Exclusivity. The only tiltable router.Powerful motor (2100 W) with electronic speed control from 11500 to 23000/min. Routing depth: 100 mm.Equipped with an additional base for working with Corian®. It is also possible to use copying guide rings. The routing base allows to work with copying guide rings.

## **Exclusivity:**

Equipped with a gaz buffer for the vertical movement, for the routing of joints on Corian  $\mbox{\tt @}$  worktops.

Big support surface for trimming works on edges.Cutting depth with micrometric adjustment.

Adjustable stopper with 6 routing depth positions.