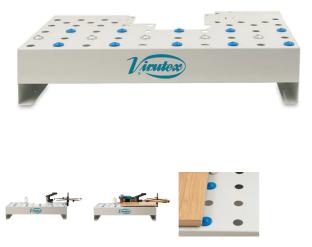

The table for stationary use MEB100 allows to transform the portable edge banders PEB250+ and PEB200+ into small stationary edge banders in an easy way. Thanks to that it is possible to have the advantages of both banding systems: portable and stationary.

The great table surface increase the possibilities and applications, like the banding of small pieces. At the same time the fences facilitate the work with straight pieces, narrow or long.