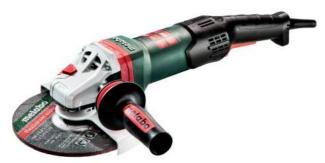

## WEPBA 19-180 QUICK RT ANGLE GRINDER 601099000 BY METABO

| SKU     | Option | Part #    | Price |
|---------|--------|-----------|-------|
| 8723547 |        | 601099000 | \$629 |
|         |        |           |       |

## **Description:**

The most powerful one with full 1,900 Watt for industrial processing of weld seams and a cutting depth like a large angle grinder (Ø 230 mm) with only half the weight Perfect ergonomics thanks to slim handle for maximum control and easy working overhead

Metabo Marathon-motor with new cooling and carbon brush system for twice the service life

Tacho Constamatic (TC) Full-wave Electronics: fast work progress by means of constant speed under load M-Quick System for tool-free disc change at the touch of a button

Tool-free adjustable guard; twist-proof Reduced vibrations for low-fatigue working thanks to Metabo VibraTech (MVT) side handle and integrated Auto-balancer Highest degree of user safety thanks to patented, mechanical disc brake and deadman's switch: disc stop in 2 seconds after