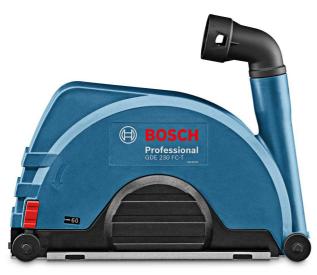

## DUST EXTRACTION CUTTING SHROUD TO SUIT 230MM GRINDER GDE230FC-T (1600A003DM) BY BOSCH

| SKU     | Option | Part #     | Price |
|---------|--------|------------|-------|
| 8723447 |        | 1600A003DM | \$229 |

Virtually dust-free cutting of stone with large angle grinders For clean, tidy operation and hardly any cleaning work afterwards

Easy handling: Convenient connection to angle grinder and

dust extractor

Works with many Bosch angle grinders with 230 mm

## **Specifications:**

Suitable for cutting disc diameter: 230 mm Maximum cutting depth: ~ 60 mm

Compatible with: GWS22-230/LV/LVI/LVI Bare, GWS24-

230/LV/JVX/LVI/LVJ/LVI Bare

Weight: 2,100 g

Guard-type: Keyless guard,  $\tilde{\text{A}}^{\text{-}}\text{230mm}$ 