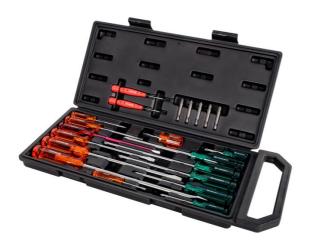

## **21PCE ACETATE SCREWDRIVER SET - CSD20 BY CRESCENT**

| <b>R T R</b> |  |
|--------------|--|
|              |  |

| SKU                     | Option | Part | #             | Price   |  |  |
|-------------------------|--------|------|---------------|---------|--|--|
| 8723443                 |        | CSD2 | 20            | \$72.95 |  |  |
|                         |        |      |               |         |  |  |
| Model                   |        |      |               |         |  |  |
| Туре                    |        |      | Hand Tools    |         |  |  |
| SKU                     |        |      | 8723443       |         |  |  |
| Part Number             |        |      | CSD20         |         |  |  |
| Barcode                 |        |      | 9337103004897 |         |  |  |
| Brand                   |        |      | Crescent      |         |  |  |
| Packaging + Shippin     | g      |      |               |         |  |  |
| Shipping Weight (Gross) |        |      | 0.0 kg        |         |  |  |

## FEATURES

Complete selection of commonly used screwdrivers Heavy duty cellulose acetate handles Chrome vanadium blades Wall mountable carry case Industrial tough