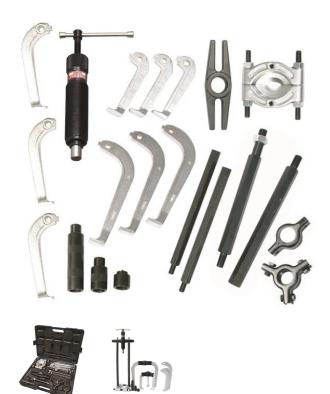

## TWIN & TRIPLE LEG PULLER & BEARING SEPARATOR COMBINATION KIT 265000 BY TOLEDO

| SKU     | Option | Part # | Price |
|---------|--------|--------|-------|
| 8723426 |        | 265000 | \$479 |

| Model                   |                                                                                                                                                                                                                                                                                                                                                                                                                                                 |  |
|-------------------------|-------------------------------------------------------------------------------------------------------------------------------------------------------------------------------------------------------------------------------------------------------------------------------------------------------------------------------------------------------------------------------------------------------------------------------------------------|--|
| Туре                    | Bearing Separator Puller Kit                                                                                                                                                                                                                                                                                                                                                                                                                    |  |
| SKU                     | 8723426                                                                                                                                                                                                                                                                                                                                                                                                                                         |  |
| Part Number             | 265000                                                                                                                                                                                                                                                                                                                                                                                                                                          |  |
| Barcode                 | 9300784026915                                                                                                                                                                                                                                                                                                                                                                                                                                   |  |
| Brand                   | Toledo                                                                                                                                                                                                                                                                                                                                                                                                                                          |  |
| Features                |                                                                                                                                                                                                                                                                                                                                                                                                                                                 |  |
| Standard Inclusions     | 245105 Bearing Separator - 75â( 105mm , 265004 Centre Nut Threaded (To Suit Twin & Triple Head) , 265011 Extension Rod - 225mm (1/2âc ) , 265100 Hydraulic Ram & Nose piece - 10 Tonne , 265041 Leg - 100mm (4") , 265061 Leg - 150mm (6") , 265081 Leg - 200mm (8") , 265010 Main Rod - 200mm (1/2") , 265008 Nose Extension Set (3 Piece) , 265009 Sliding Twin Beam Internal - 200mm , 265003 Triple Head - 135mm , 265002 Twin Head - 135mm |  |
| Packaging + Shipping    |                                                                                                                                                                                                                                                                                                                                                                                                                                                 |  |
| Shipping Weight (Gross) | 10.48 kg                                                                                                                                                                                                                                                                                                                                                                                                                                        |  |
| Quantity Per Pack       | 7                                                                                                                                                                                                                                                                                                                                                                                                                                               |  |

## Features

Hydraulic bearing puller combination kit provides a complete pulling and separating solution

Features hydraulic ram, bearing separator, twin and triple head beam configuration, three leg sizes (100, 150 & 200mm)

Universal master kit ideal for most agricultural, automotive, industrial, marine and mining applications

Manufactured from drop forged high quality steel, heat

treated for strength and durability Supplied in a blow mould storage case

Spread: 180mm Reach: 425mm

Separator capacity: 75-105mm Working force: 10 Tonne