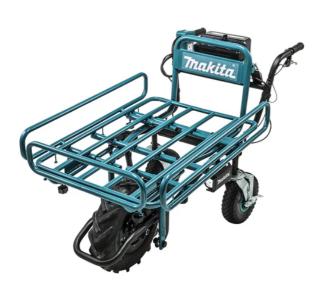

## 36V (18V X 2) LI ELECTRONIC BRUSHLESS PIPE FRAME WHEELBARROW DCU180ZF BY MAKITA

| SKU     | Option | Part #   | Price  |
|---------|--------|----------|--------|
| 8723331 |        | DCU180ZF | \$1859 |

| Model                       |                                                                                                     |
|-----------------------------|-----------------------------------------------------------------------------------------------------|
| Туре                        | Wheelbarrow                                                                                         |
| SKU                         | 8723331                                                                                             |
| Part Number                 | DCU180ZF                                                                                            |
| Barcode                     | 9317340149711                                                                                       |
| Brand                       | Makita                                                                                              |
| Technical - Main            |                                                                                                     |
| Maximum Weight Capacity     | 130kg                                                                                               |
| Dimensions                  |                                                                                                     |
| Product Weight (Net Weight) | 43.6 kg                                                                                             |
| Packaging + Shipping        |                                                                                                     |
| Shipping Weight (Gross)     | 44.8 kg                                                                                             |
| Shipping Notes              | This product is classified as 'Heavy / Oversized' and generally does not qualify for FREE SHIPPING. |

## **Features**

Powerful Brushless Motor Only needs one battery to operate Maximum Load capacity of 130kg Detachable Rear Wheels 2 stage speed selection High/Low

**Specifications** 

Travelling Speed: Hi: 3.5km/h / Lo: 1.5km/h