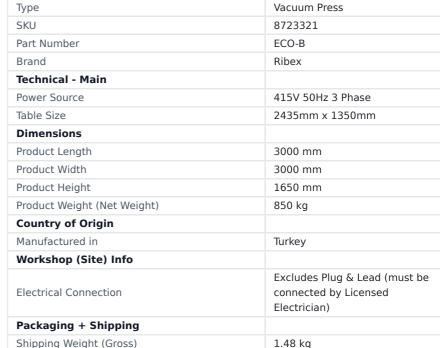

# VACUUM PRESS ECO-B BY RIBEX

Model

| SKU     | Option | Part # | Price   |
|---------|--------|--------|---------|
| 8723321 |        | ECO-B  | \$42900 |
|         |        |        |         |

New generation RIBEX Vacuum Press Machines are used for flat or 3D lamination of pvc foils to MDF board, Chipwood, Plywood e.t.c and suitable for doors and cabinets, panels in kitchens, various furniture applications, in bathrooms and bedrooms. Process starts by heating cycle with high temperature quartz heating elements then gradually vacuum press cycle to finish foiling with negative suction pressure. Optional silicone membrane allows to also laminate veneers as well as the other laminating products onto the workpiece.

#### Specifications:-

Table Frame Dimension : 2435 \* 1350 mm Table Usage Area : 2275 \* 1230 mm

Maximum Working Thickness: 400 mm Pump Motor Power : 2,8 kW

# Sales Centre for Sales, Advice + Orders T +61 8 9209 7400 hello@beyondtools.com

Pump Motor Power : 1450 d/dk
Pump Extracion Capacity : 105 m ³/h
Noise Limit : 68 Dba
Max Temprature : 200 °C
Total Power : 22,5 kW
Total Operation Time : 4-5 min.
Average Weight : 850 kgs.

Dimensions : 3000 \* 3000 \* 1650 mm

Options:-

Robo Magnetic System for support the workpiece on

worktable

Divisible Table to use material economize.

Second table preparation for single table machines

Extra Thermofoil PVC stand Silicone membrane unit