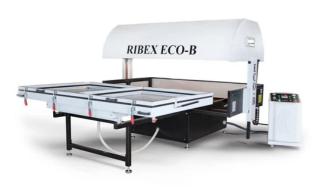

# VACUUM PRESS ECO-B BY RIBEX

Model

| SKU     | Option | Part # | Price   |
|---------|--------|--------|---------|
| 8723321 |        | ECO-B  | \$42900 |
|         |        |        |         |

New generation RIBEX Vacuum Press Machines are used for flat or 3D lamination of pvc foils to MDF board, Chipwood, Plywood e.t.c and suitable for doors and cabinets, panels in kitchens, various furniture applications, in bathrooms and bedrooms. Process starts by heating cycle with high temperature quartz heating elements then gradually vacuum press cycle to finish foiling with negative suction pressure. Optional silicone membrane allows to also laminate veneers as well as the other laminating products onto the workpiece.

### Features:-

CE, ISO 9001 certified products Automatic temperature control Short Processing cycle Independent vacuum and heat operation Operation window for direct monitoring Manual adjustment and usage High thickness material processing up to 400 mm Easy opening and closing head unit Low cost maintenance Low cost heaters Minimum wastage and saving from time Thermofoil PVC stand (1 pcs)

#### Specifications:-

Table Frame Dimension : 2435 \* 1350 mm Table Usage Area : 2275 \* 1230 mm

Maximum Working Thickness: 400 mm Pump Motor Power : 2,8 kW