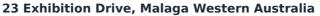

## 92MM FLEXIBLE GLASS MAGNIFIER WITH LED LIGHT 211801 BY TRADEFLAME

| SKU     | Option | Part # | Price   |
|---------|--------|--------|---------|
| 8723130 |        | 211801 | \$34.95 |

| Model                   |                                          |
|-------------------------|------------------------------------------|
| Туре                    | Magnifiers                               |
| SKU                     | 8723130                                  |
| Part Number             | 211801                                   |
| Barcode                 | 9312652091673                            |
| Brand                   | TradeFlame                               |
| Features                |                                          |
| Standard Inclusions     | Bare Tool Only (No Battery /<br>Charger) |
| Packaging + Shipping    |                                          |
| Shipping Weight (Gross) | 1.48 kg                                  |

## Features:-

Flexible metal stem
Lightweight and portable
92mm diameter glass lens - 4x magnifying glass
and 22mm - 6x magnifying glass
2 x LED lights
Heavy duty rubber pads on the extra wide metal clamp to
protect work surface from damage