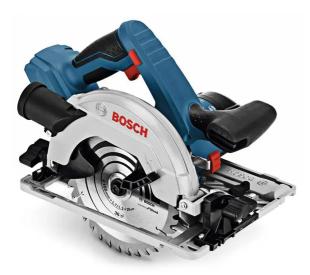

## 18V 165MM CORDLESS CIRCULAR SAW BARE (TOOL ONLY) GKS18V-57G (0615990J9R) BY BOSCH

| SKU     | Option | Part #     | Price |
|---------|--------|------------|-------|
| 8723097 |        | 0615990J9R | \$319 |
|         |        |            |       |

| Model                          |                                          |  |
|--------------------------------|------------------------------------------|--|
| Туре                           | Circular Saw                             |  |
| SKU                            | 8723097                                  |  |
| Part Number                    | 0615990J9R                               |  |
| Barcode                        | 3165140939386                            |  |
| Brand                          | Bosch                                    |  |
| Size                           | 165mm (6-1/2â(³)                         |  |
| Technical - Main               |                                          |  |
| Battery Voltage (V)            | 18V                                      |  |
| Motor Speed - No Load          | 3,400 rpm                                |  |
| Technical - Saw                |                                          |  |
| Blade (Main) - Diameter (Max.) | 165 mm                                   |  |
| Dimensions                     |                                          |  |
| Product Weight (Net Weight)    | 4.1 kg                                   |  |
| Features                       |                                          |  |
| Standard Inclusions            | Bare Tool Only (No Battery /<br>Charger) |  |
| Packaging + Shipping           |                                          |  |
| Shipping Weight (Gross)        | 1.48 kg                                  |  |

## Features:-

Electronic cell protection (ECP): Protects the battery against overload, overheating and deep discharge Ergonomically shaped handle with comfort zone in the soft grip area for a secure hold and low user fatigue Continuously variable cutting depth setting by means of quick clamping lever

## **Specifications:**

Saw blade diameter: 165mm Saw blade bore diameter: 20mm Cutting depth (90 °): 57mm Cutting depth (45 °): 42mm

Weight: 4.10kg

No load speed: 3,400 rpm Battery voltage: 18V