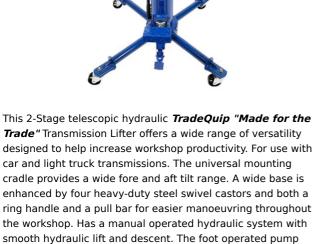

## Versatility And Portability To Match Your Needs

Positioning this jack is just a one-person job. The sturdy base includes four heavy-duty steel casters that swivel a full 360 °, adding effortless maneuverability. Once your jack is in place, the smooth, manual-operated hydraulic system makes easy work of lifting and lowering.

## Use It Day In And Day Out

The telescoping transmission jack is the perfect choice for use with car and light truck transmissions. The widened front stance makes this jack more stable under vehicles, and an oversized saddle increases contact area with the load for a sure hold on most loads.