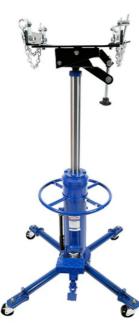

# 500KG HYDRAULIC TELESCOPIC TRANSMISSION LIFTER JACK 2002T BY TRADEQUIP

## Tilting Head Offers The Perfect Mounting Angle

The universal mounting head provides a wide fore and aft tilt range that helps you get the load in perfect position. The 15  $^\circ$ 

| SKU     | Option | Part # | Price |
|---------|--------|--------|-------|
| 8722997 |        | 2002T  | \$959 |

## Versatility And Portability To Match Your Needs

Positioning this jack is just a one-person job. The sturdy base includes four heavy-duty steel casters that swivel a full 360 °, adding effortless maneuverability. Once your jack is in place, the smooth, manual-operated hydraulic system makes easy work of lifting and lowering.

## Use It Day In And Day Out

The telescoping transmission jack is the perfect choice for use with car and light truck transmissions. The widened front stance makes this jack more stable under vehicles, and an oversized saddle increases contact area with the load for a sure hold on most loads.

#### **Specifications**

2 Stage Lift

Cradle Size: 362x250mm

Forward Tilt: 15  $^{\circ}$  Rearward Tilt: 7  $^{\circ}$ 

Maximum Height: 1850 mm Minimum Height: 870mm Base Dimensions: 810 x 810mm

WWW.BEYONDTOOLS.COM - © COPYRIGHT 2024 BEYOND TOOLS - VERSION: 20240502