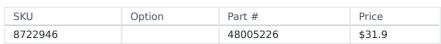

## 230MM RECIPROCATING SAW BLADE THE AX 48005226 BY MILWAUKEE

| Model                   |              |
|-------------------------|--------------|
| Туре                    | Recip Blade  |
| SKU                     | 8722946      |
| Part Number             | 48005226     |
| Barcode                 | 045242483723 |
| Brand                   | Milwaukee    |
| Size                    | 230mm (9")   |
| Packaging + Shipping    |              |
| Shipping Weight (Gross) | 1.48 kg      |