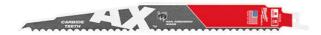

## 230MM RECIPROCATING SAW BLADE THE AX 48005226 BY MILWAUKEE

| Model                   |              |
|-------------------------|--------------|
| Туре                    | Recip Blade  |
| SKU                     | 8722946      |
| Part Number             | 48005226     |
| Barcode                 | 045242483723 |
| Brand                   | Milwaukee    |
| Size                    | 230mm (9")   |
| Packaging + Shipping    |              |
| Shipping Weight (Gross) | 1.48 kg      |

230mm Reciprocating Saw Blade The AX  $^{\mbox{\tiny MI}}$  48005226 by Milwaukee

Features:-

Carbide Technology + Best Tooth Design = Longest Life Carbide Teeth for 30X Life in Nail-Embedded Wood and Residential Materials

Optimised for Cordless. 25% More Cuts per Charge 5 TPI Blade design: A fast, aggressive 5 TPI blade design allows for the fast cutting in nail-embedded wood and a wide range of residential material

Nail guard<sup>™</sup>: Nail guard<sup>™</sup> allows the user to Rip Nails Not Teeth, delivering extreme durability

Fang  $tip^{\mathsf{TM}}$ : The Fang  $tip^{\mathsf{TM}}$  provides faster plunging compared to any wood cutting blade on the market