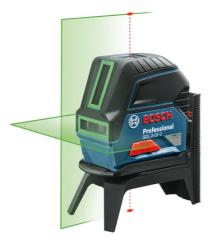

## CROSS LINE LASER LEVEL GCL2-15G (0601066J00) BY BOSCH

Four times better visibility thanks to green laser lines Green horizontal and vertical lines for maximal visibility Multifunctional rotating mount for easy alignment of the laser lines around the plumb points Red plumb points for precise transfer application Specifications: Laser diode: Line: 500 – 540 nm, Operating temperature: -10 – 50 °C Storage temperature: -20 – 70 °C Laser class: 2 Working range: 15 m Accuracy:  $\pm$  0.3 mm/m Working range of laser points, max.: 10 m (top), 10 m (bottom) Self-levelling range: ± 4  $^\circ$ Levelling time: 4 s Dust and splash protection: IP 54 Power supply: 3 x 1.5 V LR6 (AA) Operating time (max.): 6 h in cross line and point mode, 8 h in cross line mode, 10 h in line and point mode, 12 h in line mode, 22 h in point mode Tripod thread: 1/4", 5/8" Colour of laser line: green Projection: 2 lines / 2 points 2 lines / 2 points: ± 0.7 mm/m