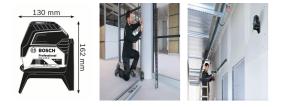

## CROSS LINE LASER LEVEL GCL2-15G (0601066J00) BY BOSCH

Four times better visibility thanks to green laser lines Green horizontal and vertical lines for maximal visibility Multifunctional rotating mount for easy alignment of the laser lines around the plumb points Red plumb points for precise transfer application Specifications: Laser diode: Line: 500 – 540 nm, Operating temperature: -10 – 50 °C Storage temperature: -20 – 70 °C Laser class: 2 Working range: 15 m Accuracy:  $\pm$  0.3 mm/m Working range of laser points, max.: 10 m (top), 10 m (bottom) Self-levelling range: ± 4  $^\circ$ Levelling time: 4 s Dust and splash protection: IP 54 Power supply: 3 x 1.5 V LR6 (AA) Operating time (max.): 6 h in cross line and point mode, 8 h in cross line mode, 10 h in line and point mode, 12 h in line mode, 22 h in point mode Tripod thread: 1/4", 5/8" Colour of laser line: green Projection: 2 lines / 2 points 2 lines / 2 points: ± 0.7 mm/m

Functions:

| SKU     | Option | Part #     | Price    |
|---------|--------|------------|----------|
| 8722870 |        | 0601066J00 | \$341.99 |

| Model                       |                                      |  |
|-----------------------------|--------------------------------------|--|
| Туре                        | Line + Dot Laser Level               |  |
| SKU                         | 8722870                              |  |
| Part Number                 | 0601066J00                           |  |
| Barcode                     | 3165140869553                        |  |
| Brand                       | Bosch                                |  |
| Technical - Main            |                                      |  |
| Power Source                | 3 x AA                               |  |
| Laser Class                 | Class 2                              |  |
| Laser Colour                | Green                                |  |
| Laser Function              | 2 x Points (Up / Down Plumb<br>Spot) |  |
| Water Protection Rating     | IP54                                 |  |
| Dimensions                  |                                      |  |
| Product Weight (Net Weight) | 0.49 kg                              |  |
| Features                    |                                      |  |
| Standard Inclusions         | Carry Case                           |  |
| Packaging + Shipping        |                                      |  |
| Shipping Weight (Gross)     | 1.48 kg                              |  |