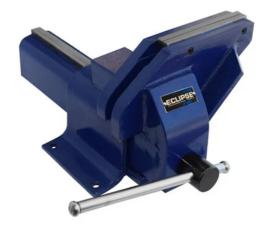

## **150MM (6") ENGINEERS OFFSET VICE EC-EOV150 BY ECLIPSE**

Jaws allow the holding of long work pieces Fabricated all steel body Precision machined slidgeways Hardened replaceable steel jaws Anvil pad

| SKU     | Option | Part #    | Price |
|---------|--------|-----------|-------|
| 8722857 |        | EC-EOV150 | \$299 |

| Model                   |                |  |
|-------------------------|----------------|--|
| Туре                    | Engineers Vice |  |
| SKU                     | 8722857        |  |
| Part Number             | EC-EOV150      |  |
| Barcode                 | 9312791052986  |  |
| Brand                   | Eclipse        |  |
| Size                    | 150mm (6")     |  |
| Technical - Main        |                |  |
| Jaw Opening             | 200 mm         |  |
| Jaw Width               | 150mm          |  |
| Packaging + Shipping    |                |  |
| Shipping Weight (Gross) | 1.48 kg        |  |