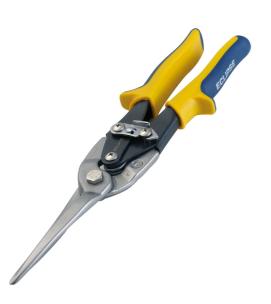

## SNIPS, EXTRA CUT STRAIGHT & WIDE CURVES - EC-EAS-SL BY ECLIPSE

| SKU     | Option | Part #    | Price   |
|---------|--------|-----------|---------|
| 8722843 |        | EC-EAS-SL | \$30.95 |

| Model                   |               |
|-------------------------|---------------|
| Туре                    | Snips         |
| SKU                     | 8722843       |
| Part Number             | EC-EAS-SL     |
| Barcode                 | 5012095069690 |
| Brand                   | Eclipse       |
| Packaging + Shipping    |               |
| Shipping Weight (Gross) | 1.48 kg       |

| Specifications | Length 12" (300mm)                          |
|----------------|---------------------------------------------|
|                | Drop Forged Alloy Steel Serrated Blade      |
|                | Auto Release Safety Catch                   |
| Features &     | Non Slip Comfort Soft Grips                 |
| Benefits       | Spring Loaded Handles                       |
|                | Ideal Cutting up to 1.2mm Cold Rolled Steel |
|                | or 0.7mm Stainless Steel                    |