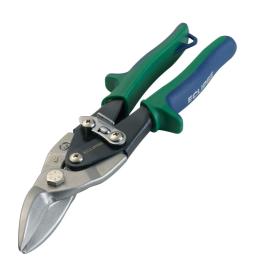

**Brand** ECLIPSE

Specifications Length 10" (250mm)

Drop Forged Alloy Steel Serrated Blade

Auto Release Safety Catch

Features & Non Slip Comfort Soft Grips

**Benefits** Spring Loaded Handles

Ideal Cutting up to 1.2mm Cold Rolled Steel

or 0.7mm Stainless Steel