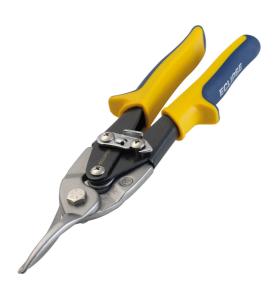

## SNIPS, STRAIGHT AND WIDE CURVES - EC-EAS-S BY ECLIPSE

| SKU     | Option | Part #   | Price |
|---------|--------|----------|-------|
| 8722841 |        | EC-EAS-S | \$24  |

| Model                   |               |
|-------------------------|---------------|
| Туре                    | Snips         |
| SKU                     | 8722841       |
| Part Number             | EC-EAS-S      |
| Barcode                 | 5012095069683 |
| Brand                   | Eclipse       |
| Packaging + Shipping    |               |
| Shipping Weight (Gross) | 1.48 kg       |

**Brand** ECLIPSE

Specifications Length 10" (250mm)

Drop Forged Alloy Steel Serrated Blade

Auto Release Safety Catch Non Slip Comfort Soft Grips

Features & Non Slip Comfort Soft Grips
Benefits Spring Loaded Handles

Ideal Cutting up to 1.2mm Cold Rolled Steel

or 0.7mm Stainless Steel