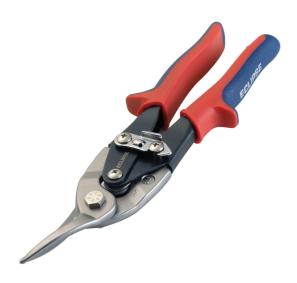

**Brand** ECLIPSE

Specifications Length 10" (250mm)

Drop Forged Alloy Steel Serrated Blade

Auto Release Safety Catch

Features & Non Slip Comfort Soft Grips

**Benefits** Spring Loaded Handles

Ideal Cutting up to 1.2mm Cold Rolled Steel

or 0.7mm Stainless Steel