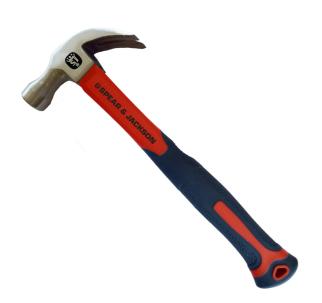

## CLAW HAMMER FIBREGLASS HANDLE 24OZ/680G - SJ-CH24FG BY SPEAR & JACKSON

| EIR# 2755 |
|-----------|

| SKU                     | Option | Part #    |                 | Price  |
|-------------------------|--------|-----------|-----------------|--------|
| 8722839                 |        | SJ-CH24FG |                 | \$28.7 |
|                         |        |           |                 |        |
| Model                   |        |           |                 |        |
| Туре                    |        |           | Claw Hammer     |        |
| SKU                     |        |           | 8722839         |        |
| Part Number             |        |           | SJ-CH24FG       |        |
| Barcode                 |        |           | 9312791050029   |        |
| Brand                   |        |           | Spear & Jackson |        |
| Packaging + Shi         | ipping |           |                 |        |
| Shipping Weight (Gross) |        |           | 1.48 kg         |        |

Brand SPEAR & JACKSON Specifications Heat treated fully polished head Features & Benefits Tough fibreglass handle

Dual material soft grip handle

WWW.BEYONDTOOLS.COM - © COPYRIGHT 2024 BEYOND TOOLS - VERSION: 20241122