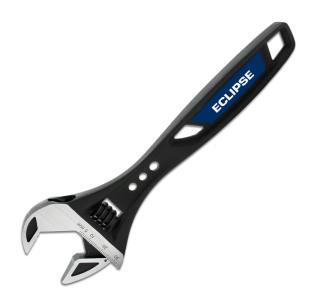

## TRI GRIP ADJUSTABLE WRENCH BY ECLIPSE

| SKU     | Option      | Part #    | Price  |
|---------|-------------|-----------|--------|
| 8722822 | Size: 200mm | EC-TGTW8  | \$48.5 |
| 8722823 | Size: 250mm | EC-TGTW10 | \$65.7 |

- Ideal for use in Plumbing, Installation, HVAC Applications & Automotive Tasks

 $\textbf{Features}\,$  - Tri Grip Technology Grips the Bolt on 3 Sides for

& 50% More Jaw Contact than Standard Wrenches

**Benefits** - Jaws Sculptured to Protect Bolt Corners

- Hardened Jaws

- Chrome Vanadium Steel