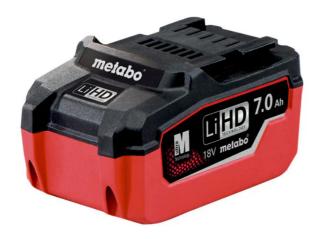

## **18V 7.0AH BATTERY BY METABO**

| SKU     | Option | Part #    | Price |
|---------|--------|-----------|-------|
| 8722800 |        | 321000890 | \$219 |

| Model                   |           |
|-------------------------|-----------|
| Туре                    | Battery   |
| SKU                     | 8722800   |
| Part Number             | 321000890 |
| Barcode                 | 08722800  |
| Brand                   | Metabo    |
| Technical - Main        |           |
| Amp Hour                | 7.0Ah     |
| Packaging + Shipping    |           |
| Shipping Weight (Gross) | 1.48 kg   |

## 18V 7.0Ah Battery by Metabo

## Features:-

Ultra M technology: Intelligent battery management for longlasting battery packs with a 3 year guarantee Patented "AIR COOLED" charging technology Permanent Electronic Single Cell Protection (ESCP) when charging, for particularly long life. Processor-controlled charge and discharge management Capacity display with almost no self-discharge Capacity display with almost no self-discharge One battery pack for everything. 100% compatibility with all 18 V machines and chargers of the CAS partners: www.cordless-alliance-system.com