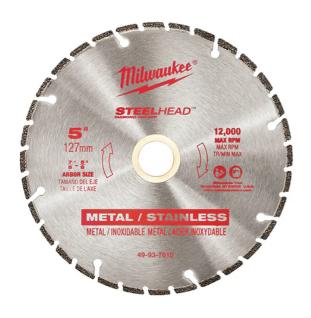

## 125MM (5") STEELHEAD DIAMOND CHOP / CUT-OFF SAW BLADE 49937810 BY MILWAUKEE

| SKU     | Option | Part #   | Price  |
|---------|--------|----------|--------|
| 8722595 |        | 49937810 | \$43.3 |

| Model                   |                                |
|-------------------------|--------------------------------|
| Туре                    | Diamond Saw Blade              |
| SKU                     | 8722595                        |
| Part Number             | 49937810                       |
| Barcode                 | 045242364084                   |
| Brand                   | Milwaukee                      |
| Size                    | 125mm (5")                     |
| Technical - Main        |                                |
| Arbor                   | 15.88mm (5/8") - 22.2mm (7/8") |
| Packaging + Shipping    |                                |
| Shipping Weight (Gross) | 1.48 kg                        |

STEELHEAD™ Diamond Cut-Off Blades use premium grade synthetic diamonds, bonded directly to the steel core through a vacuum brazing treatment to provide maximum strength.