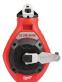

Milwaukee chalk reels provide users with the most durable and best performing chalk reels on the market today. Featuring exclusive StripGuard™ clutch combined with power tool inspired planetary gear system, providing the longest gear life in chalk reels. For added productively, Milwaukee chalk reels features fast retraction ratio of 6:1. High strength braided fine line creates clean, crisp lines and minimize chalk contamination during indoor use. Features:StripGuard™ Clutch
Planetary Gear System
6:1 Gear Retraction Ratio
Low Spillage Line
All Metal Body