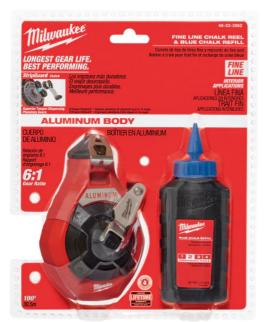

## 30M PRECISION LINE KIT WITH BLUE CHALK 48223992 BY MILWAUKEE

| SKU     | Option | Part #   | Price  |
|---------|--------|----------|--------|
| 8722590 |        | 48223992 | \$36.8 |

| Model                   |                 |
|-------------------------|-----------------|
| Туре                    | Chalk Line Reel |
| SKU                     | 8722590         |
| Part Number             | 48223992        |
| Barcode                 | 045242352760    |
| Brand                   | Milwaukee       |
| Size                    | 30m (100')      |
| Packaging + Shipping    |                 |
| Shipping Weight (Gross) | 1.48 kg         |

Milwaukee chalk reels provide users with the most durable and best performing chalk reels on the market today. Featuring exclusive StripGuard™ clutch combined with power tool inspired planetary gear system, providing the longest gear life in chalk reels. For added productively, Milwaukee chalk reels features fast retraction ratio of 6:1. High strength braided fine line creates clean, crisp lines and minimize chalk contamination during indoor use. Features:StripGuard™ Clutch
Planetary Gear System
6:1 Gear Retraction Ratio
Low Spillage Line
All Metal Body