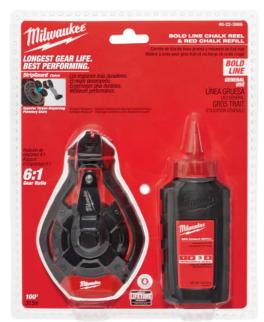

## 30M BOLD LINE KIT WITH RED CHALK 48223986 BY MILWAUKEE

| SKU     | Option | Part #   | Price  |
|---------|--------|----------|--------|
| 8722589 |        | 48223986 | \$32.3 |

| Model                   |                 |
|-------------------------|-----------------|
| Туре                    | Chalk Line Reel |
| SKU                     | 8722589         |
| Part Number             | 48223986        |
| Barcode                 | 045242352784    |
| Brand                   | Milwaukee       |
| Technical - Main        |                 |
| Colour Name             | Red             |
| Packaging + Shipping    |                 |
| Shipping Weight (Gross) | 1.48 kg         |

Milwaukee chalk reels provide users with the most durable and best performing chalk reels on the market today. Featuring exclusive StripGuard™ clutch combined with power tool inspired planetary gear system, providing the longest gear life in chalk reels. For added productively, Milwaukee chalk reels features fast retraction ratio of 6:1. High strength braided bold line creates clear, bold lines and resist abrasion from tough jobsite conditions. Features:-StripGuard™ Clutch

Planetary Gear System 6:1 Gear Retraction Ratio Flush Handle Storage Rubber Overmold