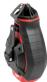

Milwaukee chalk reels provide users with the most durable and best performing chalk reels on the market today. Featuring exclusive StripGuard™ clutch combined with power tool inspired planetary gear system, providing the longest gear life in chalk reels. For added productively, Milwaukee chalk reels features fast retraction ratio of 6:1. High strength braided bold line creates clear, bold lines and resist abrasion from tough jobsite conditions. Features:-StripGuard™ Clutch

Planetary Gear System 6:1 Gear Retraction Ratio Flush Handle Storage Rubber Overmold