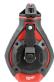

Milwaukee chalk reels provide users with the most durable and best performing chalk reels on the market today. Featuring exclusive StripGuard™ clutch combined with power tool inspired planetary gear system, providing the longest gear life in chalk reels. For added productively, Milwaukee chalk reels features fast retraction ratio of 6:1. High strength braided bold line creates clear, bold lines and resist abrasion from tough jobsite conditions. Features:-StripGuard™ Clutch

Planetary Gear System 6:1 Gear Retraction Ratio Flush Handle Storage Rubber Overmold