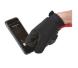

SMARTSWIPE Fingertips, Knuckles and Palms - Permits the use of touch screen devices without removing gloves. High dexterity finger tips provide dexterity when handling small objects.

Built-in terry cloth sweat wipe.