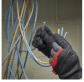

Milwaukee ® Performance Work Gloves are designed to provide ultimate durability and all day comfort. Featuring SMARTSWIPE fingertips, knuckles and palms designed to allow the use of touch screens, and high dexterity fingertips to provide precision when handling small objects. A reinforced thumb seam provides enhanced durability and the hook and loop closure ensures a secure fit. In addition, a breathable lining and built-in terry cloth sweat wipe ensure the gloves remain comfortable enough to wear all day.

SMARTSWIPE Fingertips, Knuckles and Palms - Permits the use of touch screen devices without removing gloves. High dexterity finger tips provide dexterity when handling small objects.

Built-in terry cloth sweat wipe.