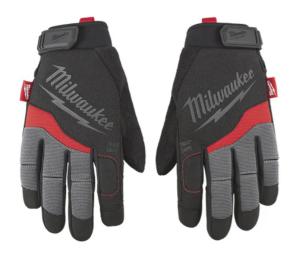

Milwaukee ® Performance Work Gloves are designed to provide ultimate durability and all day comfort. Featuring SMARTSWIPE fingertips, knuckles and palms designed to allow the use of touch screens, and high dexterity fingertips to provide precision when handling small objects. A reinforced thumb seam provides enhanced durability and the hook and loop closure ensures a secure fit. In addition, a breathable lining and built-in terry cloth sweat wipe ensure the gloves remain comfortable enough to wear all day.

SMARTSWIPE Fingertips, Knuckles and Palms - Permits the use of touch screen devices without removing gloves. High dexterity finger tips provide dexterity when handling small objects.

Built-in terry cloth sweat wipe.