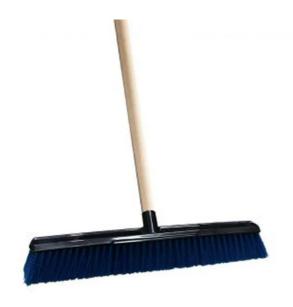

## 600MM ECO SOFT BRISTLE BROOM HEAD + HANDLE EBS60H BY JOSCO

| SKU     | Option | Part # | Price  |
|---------|--------|--------|--------|
| 8722570 |        | EBS60H | \$39.5 |

| Model                   |               |
|-------------------------|---------------|
| Туре                    | Broom         |
| SKU                     | 8722570       |
| Part Number             | EBS60H        |
| Barcode                 | 9314028005086 |
| Brand                   | Josco         |
| Size                    | 600mm (24")   |
| Packaging + Shipping    |               |
| Shipping Weight (Gross) | 1.48 kg       |

The 60cm Eco Broom Soft Bristle with Handle is an ideal product for use both around the home and office. It is made using soft recycled PET bristles, which has a very low level of abrasion and is great for containing smaller dust particles. This is a certified Made in Australia product