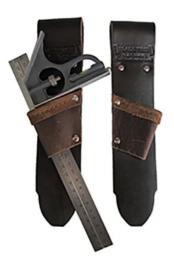

## Tunnelled Leather Square Holder, Manufactured in Australia

Angled so square does not dig into your leg. Manufactured from full grain leather. Strict attention is paid to wear points to ensure maximum durability. All accessories feature either a tunnelled or slotted design, allowing them to be easily added or removed from webbing or leather belts. Nickel plated tubular rivets are used in all accessories. *Builder's Square pictured (not included).*