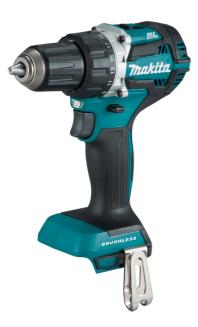

## 18V BRUSHLESS HEAVY DUTY COMPACT DRIVER DRILL BARE (TOOL ONLY) DDF484Z BY MAKITA

| SKU                         | Option | Part #  | ŧ            | Price |
|-----------------------------|--------|---------|--------------|-------|
| 8722552                     |        | DDF484Z |              | \$259 |
|                             |        |         |              |       |
| Model                       |        |         |              |       |
| Туре                        |        |         | Drill Driver |       |
| SKU                         |        |         | 8722552      |       |
| Part Number                 |        |         | DDF484Z      |       |
| Barcode                     |        |         | 088381826310 |       |
| Brand                       |        |         | Makita       |       |
| Dimensions                  |        |         |              |       |
| Product Weight (Net Weight) |        |         | 1.2 kg       |       |
| Packaging + Shipping        |        |         |              |       |
| Shipping Weight (Gross)     |        |         | 1.45 kg      |       |

## Features:

Durable aluminium gear housing and all metal gear construction Mechanical 2 speed gearing 60Nm Max tightening torque XPT technology that protects against dust & moisture Twin LED Job light with after-glow function **Specifications:** Max. drilling capacities in steel: 13mm Max. drilling capacities in steel: 13mm Max. drilling capacities in wood: 38mm Max. lock torque: 60Nm Max. tightening torque: Hard: 54Nm / Soft: 30Nm No Load Speed: Hi: 0 - 2,000rpm / Lo: 0 - 500rpm **Includes:** 