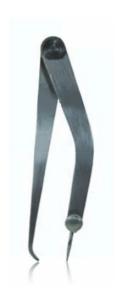

## 150MM (6") JENNY FIRM JOINT DIVIDER CALIPER PRFCJ150 BY INTECH

| SKU     | Option | Part #   | Price  |
|---------|--------|----------|--------|
| 8722388 |        | PRFCJ150 | \$25.5 |

| Model                   |                          |
|-------------------------|--------------------------|
| Туре                    | Jenny Firm Joint Caliper |
| SKU                     | 8722388                  |
| Part Number             | PRFCJ150                 |
| Barcode                 | 9333608043539            |
| Brand                   | Intech                   |
| Size                    | 150mm (6")               |
| Packaging + Shipping    |                          |
| Shipping Weight (Gross) | 1.48 kg                  |

## Features:-

Manufactured from fabricated steel Large bearing surface on fulcrum stud prevents side deflection of legs