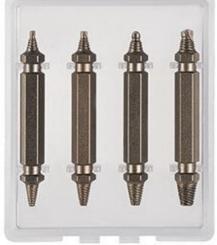

About this item: ScrewOut Set 4 Piece Set For the rapid removal of damaged screws and bolts. Removes #4 to #14 Screws. Removes 5.0mm to 8.0mm Bolts. Removes #10 to 5/16" Bolts.