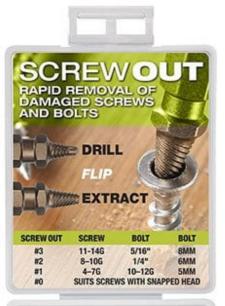

About this item: ScrewOut Set 4 Piece Set For the rapid removal of damaged screws and bolts. Removes #4 to #14 Screws. Removes 5.0mm to 8.0mm Bolts. Removes #10 to 5/16" Bolts.