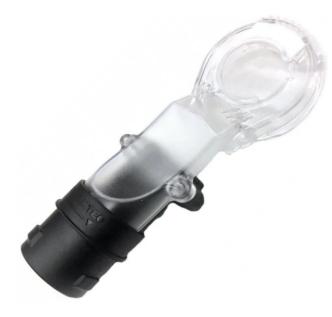

## **DUST HOOD FOR FESTOOL OF 1400 ROUTER - 202471 BY FESTOOL**

| SKU     | Option | Part # | Price |
|---------|--------|--------|-------|
| 8722361 |        | 202471 | \$71  |

| Model                   |                          |
|-------------------------|--------------------------|
| Туре                    | Dust Extractor Accessory |
| SKU                     | 8722361                  |
| Part Number             | 202471                   |
| Barcode                 | 4014549283516            |
| Brand                   | Festool                  |
| Technical - Main        |                          |
| Colour Name             | Black                    |
| Packaging + Shipping    |                          |
| Shipping Weight (Gross) | 1.48 kg                  |

Replacement Dust Hood for Festool OF 1400 EQ Router. This hood, which is included with the OF 1400 EQ ROUTER mounts to the top of the router base to collect dust from the top of the workpiece.