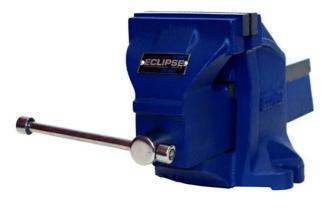

## 100MM (4") BENCH VICE EC-EWV100 BY ECLIPSE

| SKU     | Option | Part #    | Price |
|---------|--------|-----------|-------|
| 8722360 |        | EC-EWV100 | \$119 |

| Model                   |                   |
|-------------------------|-------------------|
| Туре                    | Vice - Bench Vice |
| SKU                     | 8722360           |
| Part Number             | EC-EWV100         |
| Barcode                 | 9312791051842     |
| Brand                   | Eclipse           |
| Size                    | 100mm (4")        |
| Packaging + Shipping    |                   |
| Shipping Weight (Gross) | 8.0 kg            |

Strong durable cast iron body Clamping force in excess of 1000kgs Machined anvil pad Internal pipe jaws Hardened steel jaws