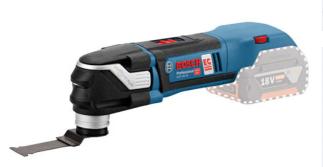

## 18V MULTI TOOL BARE (TOOL ONLY) GOP18-28 PROFESSIONAL (06018B6001) BY BOSCH

| SKU                         | Option | Part #     |                                          | Price |
|-----------------------------|--------|------------|------------------------------------------|-------|
| 8722242                     |        | 06018B6001 |                                          | \$359 |
|                             |        |            |                                          |       |
| Model                       |        |            |                                          |       |
| Туре                        |        |            | Multi Tool                               |       |
| SKU                         |        |            | 8722242                                  |       |
| Part Number                 |        |            | 06018B6001                               |       |
| Barcode                     |        |            | 3165140842587                            |       |
| Brand                       |        |            | Bosch                                    |       |
| Dimensions                  |        |            |                                          |       |
| Product Weight (Net Weight) |        |            | 1.6 kg                                   |       |
| Features                    |        |            |                                          |       |
| Standard Inclusions         |        |            | Bare Tool Only (No Battery /<br>Charger) |       |
| Packaging + Shipping        |        |            |                                          |       |
| Shipping Weight (Gross)     |        |            | 1.48 kg                                  |       |

## Features:

Superior Starlock interface of optimised 3-dimensional tight connection for highest direct power transfer LED spot illuminates workspaces, improving work visibility even in the dark

Snap-in function enables fast and easy tool accessory change