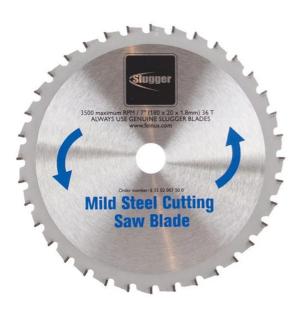

## 180MM (7") X 36T MILD STEEL COLD METAL CUTTING SAW BLADE 3502007500 BY SLUGGER

The Slugger metal saw blades are designed for fast and accurate cuts in mild & thin metal, aluminum and stainless steel. Compared to traditional abrasive-type blades, Slugger metal blades perform faster, more accurate cuts and maintain a lower temperature with less dust. **Fits:-**Mild steel up to 5/16 in (8 mm) solid material

| SKU                     | Option | Part #      | Part #             |      |
|-------------------------|--------|-------------|--------------------|------|
| 8722067                 |        | 63502007500 |                    | \$50 |
|                         |        |             |                    |      |
| Model                   |        |             |                    |      |
| Туре                    |        |             | Cold Cut Saw Blade |      |
| SKU                     |        |             | 8722067            |      |
| Part Number             |        |             | 63502007500        |      |
| Barcode                 |        |             | 663695204018       |      |
| Brand                   |        |             | Fein               |      |
| Size                    |        |             | 180mm (7")         |      |
| Technical - Main        |        |             |                    |      |
| Teeth                   |        |             | 36T                |      |
| Packaging + Shipping    |        |             |                    |      |
| Shipping Weight (Gross) |        |             | 1.48 kg            |      |