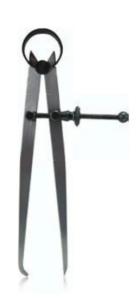

## 100MM (4") JENNY SPRING JOINT DIVIDER CALIPER PRSCJ100 BY INTECH

| SKU     | Option | Part #   | Price |
|---------|--------|----------|-------|
| 8722027 |        | PRSCJ100 | \$12  |

| Model                   |                            |
|-------------------------|----------------------------|
| Туре                    | Jenny Spring Joint Caliper |
| SKU                     | 8722027                    |
| Part Number             | PRSCJ100                   |
| Barcode                 | 9333608005278              |
| Brand                   | Intech                     |
| Size                    | 100mm (4")                 |
| Packaging + Shipping    |                            |
| Shipping Weight (Gross) | 1.48 kg                    |

## Features:-

Manufactured from fabricated steel Spring joint for precision settings Large bearing surface on fulcrum stud prevents side deflection of legs