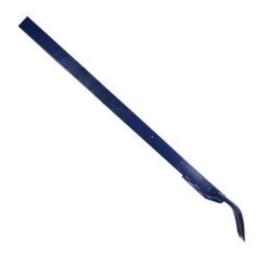

## **HEAVY DUTY PRY BAR 7PRBHD BY MUMME**

| SKU     | Option | Part # | Price |
|---------|--------|--------|-------|
| 8722019 |        | 7PRBHD | \$179 |

| Model                   |               |  |
|-------------------------|---------------|--|
| Туре                    | Pry Bar       |  |
| SKU                     | 8722019       |  |
| Part Number             | 7PRBHD        |  |
| Barcode                 | 9314572015470 |  |
| Brand                   | Mumme         |  |
| Packaging + Shipping    |               |  |
| Shipping Weight (Gross) | 1.48 kg       |  |

## Features:-

Used for guiding and levering pre-cast concrete panels Forged and heat treated spring steel blade for optimum strength Lightweight 6kg bar for ease of use Internally reinforced Download Brochure Here