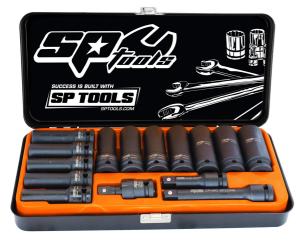

## 1/2" DRIVE DEEP IMPACT SOCKET SET 6PT SAE 14PCE - SP20325 BY SP TOOLS

| Tool Features:                                                |
|---------------------------------------------------------------|
| 6 Point                                                       |
| Ideal for applications where deep impact sockets are required |
| High strength Chrome Molybdenum                               |
| Trade tough - suitable for use with pneumatic and electric    |
| impact wrenches                                               |
| Manufactured to DIN standards                                 |
| Lifetime warranty                                             |
|                                                               |

| SKU                     | Option | Part #  |                                                                                                                                                                                | Price   |
|-------------------------|--------|---------|--------------------------------------------------------------------------------------------------------------------------------------------------------------------------------|---------|
| 8721815                 |        | SP20325 |                                                                                                                                                                                | \$108.9 |
|                         |        |         |                                                                                                                                                                                |         |
| Model                   |        |         |                                                                                                                                                                                |         |
| Туре                    |        |         | Hand Tools                                                                                                                                                                     |         |
| SKU                     |        |         | 8721815                                                                                                                                                                        |         |
| Part Number             |        |         | SP20325                                                                                                                                                                        |         |
| Barcode                 |        |         | 9330514019177                                                                                                                                                                  |         |
| Brand                   |        |         | SP Tools                                                                                                                                                                       |         |
| Technical - Main        |        |         |                                                                                                                                                                                |         |
| Material                |        |         | Chrome Plated Steel                                                                                                                                                            |         |
| Features                |        |         |                                                                                                                                                                                |         |
| Standard Inclusions     |        |         | Set Includes:, , 3/8, 7/16, 1/2,<br>9/16, 5/8, 11/16, 3/4, 13/16,<br>7/8, 15/16 & 1â( Deep Impact<br>Sockets, 75mm & 125mm<br>Impact Extension Bars, Impact<br>Universal Joint |         |
| Packaging + Shipping    |        |         |                                                                                                                                                                                |         |
| Shipping Weight (Gross) |        |         | 0.3 kg                                                                                                                                                                         |         |