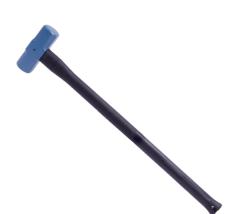

## 4LB NORMALISED HAMMER WITH PINNED STEEL CORE FIBREGLASS HANDLE 5HSNFRH04 BY MUMME

| SKU     | Option | Part #    | Price |
|---------|--------|-----------|-------|
| 8721721 |        | 5HSNFRH04 | \$123 |

A well balanced versatile sledge hammer for building, construction, mining and demolition work

Head is normalised for a softer face (below 20HRC) that will mushroom, for applications where risk of chipping needs to be minimised

Hammer heads are pinned through the steel core of the fibreglass handle for added safety