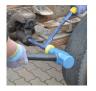

A well balanced versatile sledge hammer for building, construction, mining and demolition work

Head is normalised for a softer face (below 20HRC) that will mushroom, for applications where risk of chipping needs to be minimised

Hammer heads are pinned through the steel core of the fibreglass handle for added safety