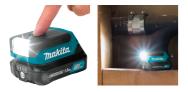

## 12V MAX MOBILE COMPACT LED FLASHLIGHT ML103 BY MAKITA

Features Ultra compact and light weight at only 0.43kg with 4.0Ah battery Extreme endurance with up to 28hrs run time Bright 100 Lumen output Long run time Ergonomic design