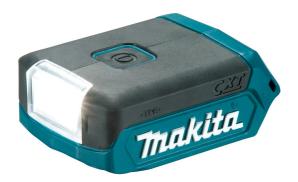

## 12V MAX MOBILE COMPACT LED FLASHLIGHT ML103 BY MAKITA

Features Ultra compact and light weight at only 0.43kg with 4.0Ah battery Extreme endurance with up to 28hrs run time Bright 100 Lumen output Long run time Ergonomic design