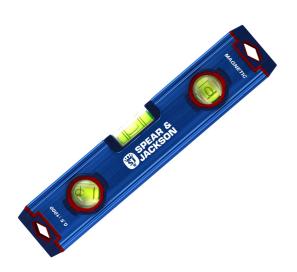

## TORPEDO LEVEL ALUMINIUM BODY 230MM - SJ-KTM230 BY SPEAR & JACKSON

| SKU     | Option | Part #    | Price |
|---------|--------|-----------|-------|
| 8721591 |        | SJ-KTM230 | \$21  |

| Model                   |                 |
|-------------------------|-----------------|
| Туре                    | Torpedo Level   |
| SKU                     | 8721591         |
| Part Number             | SJ-KTM230       |
| Barcode                 | 9312791052016   |
| Brand                   | Spear & Jackson |
| Packaging + Shipping    |                 |
| Shipping Weight (Gross) | 1.48 kg         |

Brand

Specifications

SPEAR & JACKSON

pecineation

Milled magnetic vee base

Features &

0.5/1000mm Accuracy

Benefits Includes Horizontal, Vertical and 45 Deg

Vials