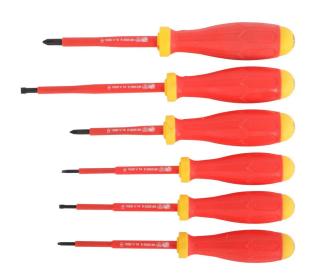

1000 Volt Insulated
All screwdrivers are VDE compliant TO IEC 60900:2004
SOFT TOUCH Handle
Black oxide tips
Chrome molybdenum vanadium steel shaft
Thumb bolster for added downward force
Style and size of tip is printed on the top of the handle in metric scale
Style and size of tip is embossed in handle in metric scale