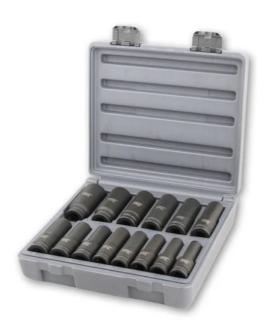

## 14PCE 1/2" DRIVE DEEP IMPACT SOCKET SET 72501 BY TYPHOON TOOLS

## Set Includes:

10, 11, 12, 13, 14, 15, 16, 17, 18, 19, 21, 22, 26, 27mm

| SKU     | Option | Part # | Price |
|---------|--------|--------|-------|
| 8721430 |        | 72501  | \$149 |

| Model                          |                        |  |
|--------------------------------|------------------------|--|
| Туре                           | Deep Impact Socket Set |  |
| SKU                            | 8721430                |  |
| Part Number                    | 72501                  |  |
| Barcode                        | 9342061004865          |  |
| Brand                          | Typhoon Tools          |  |
| Size                           | 3/4"                   |  |
| Technical - Main               |                        |  |
| Drive Size                     | 1/2" Drive             |  |
| Imperial (SAE) / Metric / Torx | Metric                 |  |
| Packaging + Shipping           |                        |  |
| Shipping Weight (Gross)        | 1.48 kg                |  |
| Quantity Per Pack              | 14                     |  |