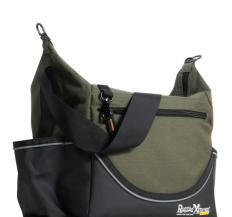

## INSULATED GREEN CRIB BAG RX05L106 BY RUGGED XTREMES

Option

Colour: Green Canvas

8721388

SKU

| Model                       |                |
|-----------------------------|----------------|
| Туре                        | Tool Bag       |
| SKU                         | 8721388        |
| Part Number                 | RX05L106       |
| Barcode                     | 9334184001241  |
| Brand                       | Rugged Xtremes |
| Dimensions                  |                |
| Product Length              | 280 mm         |
| Product Width               | 200 mm         |
| Product Height              | 230 mm         |
| Product Weight (Net Weight) | 0.8 kg         |
| Packaging + Shipping        |                |
| Shipping Weight (Gross)     | 1.48 kg        |

Part #

RX05L106

Price

\$54.95

Australia's best-selling Crib Bag! Constructed from waterproof ripstop polyester canvas and insulated to keep your lunch and drinks cold throughout the day.

## **Features**

POD connect compatible

Fully insulated with food-grade PEVA welded lining Large panels for embroidery

2 x End pockets suit water bottles and insulated mugs ID pocket

Key/tag clip

Pen pockets at either end

50mm adjustable shoulder strap

#10 Main zipper

Reflective Hi-Vis piping

Look after your working crews in the unrelenting Australian heat with these insulated variants of our standard Crib Bags. Lined with food-grade PEVA, #10 main zipper, and constructed from high quality canvas, these bags are built to deal with daily commercial use. Produced in Green Canvas with a Black PVC Base and reflective piping for better visibility. They can be also easily identified with the help of the included ID tag pocket. Side Pockets work perfectly for both your water bottle and thermos mug, small pockets on each end come in handy for cutlery or pens. Includes a front pocket for easy embroidery or essential items and side clips for attaching additional lock-out tags. They easily expand in height to deal with larger items or extended days out in the field. Carry it all with a fully adjustable 50mm shoulder strap.