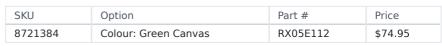

## **MEDIUM GREEN CANVAS CRIB BAG RX05E112 BY RUGGED XTREMES**

| Model                       |                |
|-----------------------------|----------------|
| Туре                        | Tool Bag       |
| SKU                         | 8721384        |
| Part Number                 | RX05E112       |
| Barcode                     | 9334184001005  |
| Brand                       | Rugged Xtremes |
| Size                        | 14L            |
| Dimensions                  |                |
| Product Length              | 450 mm         |
| Product Width               | 120 mm         |
| Product Height              | 270 mm         |
| Product Weight (Net Weight) | 1.3 kg         |
| Packaging + Shipping        |                |
| Shipping Weight (Gross)     | 1.48 kg        |