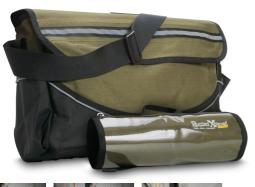

This Crib Tool Bag is a heavy-duty and practical bag made from durable Canvas material. Designed for tradespeople and professionals, this bag features a large main compartment and pockets for organizing and carrying tools and accessories, making it the ideal choice for anyone who needs a simple yet organized solution for their gear.

## **Features**

Top Material: Waterproof 430gsm, ripstop polyester canvas Base Material: Durable, waterproof 640gsm laminated PVC vinvl

3 x Internal pockets for tool storage
2 x Outside pockets for storage
Polyester edging with high visibility reflective piping
Large easy access panels for embroidery
ID pocket with address card
Hard PP base sewn between bottom layers
50mm Adjustable shoulder strap with QR safety buckle
50mm Velcro flap closure
High visibility reflective strip on front flap
Checker plate embossed EVA base
Comes with RX03B001 compact toll roll