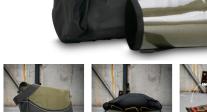

## **Features**

Top Material: Waterproof 430gsm, ripstop polyester canvas Base Material: Durable, waterproof 640gsm laminated PVC vinvl

3 x Internal pockets for tool storage
2 x Outside pockets for storage
Polyester edging with high visibility reflective piping
Large easy access panels for embroidery
ID pocket with address card
Hard PP base sewn between bottom layers
50mm Adjustable shoulder strap with QR safety buckle
50mm Velcro flap closure
High visibility reflective strip on front flap
Checker plate embossed EVA base
Comes with RX03B001 compact toll roll

Pictures for illustration purposes only. Tools and contents not included.