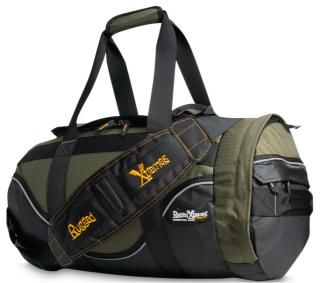

## **SMALL CANVAS DUFFLE BAG RX05D112 BY RUGGED XTREMES**

| SKU     | Option | Part #   | Price |
|---------|--------|----------|-------|
| 8721380 |        | RX05D112 | \$99  |

| Model                   |                |
|-------------------------|----------------|
| Туре                    | Tool Bag       |
| SKU                     | 8721380        |
| Part Number             | RX05D112       |
| Barcode                 | 9334184001050  |
| Brand                   | Rugged Xtremes |
| Packaging + Shipping    |                |
| Shipping Weight (Gross) | 1.4 kg         |

The Rugged Xtremes Canvas Duffle Bag is a durable and spacious bag made from high-quality Canvas, perfect for travel and outdoor adventures. Available in Medium or PVC orange, this duffle bag features multiple compartments and adjustable straps, making it easy to carry all your essentials with you.

Made from hard-wearing canvas coupled with a durable PVC laminate base, the weather-proof Rugged Xtremes duffle is made to stand up to the testing environments it's used in.

Be it carrying technical equipment around the mine site, or packing your clothing and essentials for your next overseas assignment, this bag will see you through.

Top Material: Waterproof 430gsm ripstop polyester canvas Base Material: Durable, waterproof 640gsm laminated PVC Polyester edging with high visibility reflective piping Lockable #10 zippers

Large easy access panels for embroidery ID Pocket with address card

50mm Webbing handles & straps

Expedition-style end grab handles

Clear internal, zippered document pouch

Large zippered end pocket with 2 small stash pockets

Weather flap covered zips

Padded handles with velcro closure

50mm Adjustable padded shoulder strap with military-style clips

WWW.BEYONDTOOLS.COM - © COPYRIGHT 2024 BEYOND TOOLS - VERSION: 20241125

Errors and omissions excepted