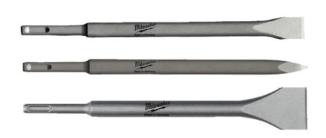

## **3PCE SDS PLUS CHISEL SET 4932430001 BY MILWAUKEE**

| SKU     | Option | Part #     | Price   |
|---------|--------|------------|---------|
| 8721360 |        | 4932430001 | \$59.95 |

| Model                   |                             |  |
|-------------------------|-----------------------------|--|
| Туре                    | SDS Plus Chisel + Point Set |  |
| SKU                     | 8721360                     |  |
| Part Number             | 4932430001                  |  |
| Barcode                 | 4002395376629               |  |
| Brand                   | Milwaukee                   |  |
| Packaging + Shipping    |                             |  |
| Shipping Weight (Gross) | 1.48 kg                     |  |
| Quantity Per Pack       | 3                           |  |

## **Features**

Convex angle designed tip for better penetration less binding and easier resharpening.

A strong and shock absorbing body made from premium quality alloy steel.

The reception is machined to precised tolerances ensuring less wear on the chisel and power tool.

Chamfered ends to prevent cracking and fractures.

The striking end is machined flat so that 100% of the

The striking end is machined flat so that 100% of the blow energy is transferred to the tip.