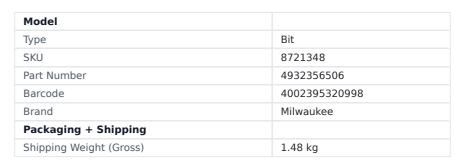

## 22MM X 450MM SDS PLUS 4-CUT DRILL BIT 4932356506 BY MILWAUKEE

| SKU     | Option | Part #     | Price  |
|---------|--------|------------|--------|
| 8721348 |        | 4932356506 | \$75.1 |

MILWAUKEE SDS Plus MX4 Drill Bits have symmetrical 4 cutter geometry (4 x 90 °) & perfect round holes for optimal anchor fitting. The high volume 4 flute geometry ensures the optimum removal of dust and debris. There is a centering tip for easy spot drilling with pinpoint accuracy. A welded solid carbide tip on Ã, 5-10 mm allows for wider flute entrance leading to increased speed. More carbide leads to a higher durability of the tip and higher lifetime. The 4 breaker points pulverize material more efficiently for faster drilling, Enhanced rebar guards for an improved resistance when hitting rebar. New variable flute design has a thin flute at the tip for maximum debris extraction, higher speed and less friction. Thick flute at the base for higher stability and reduced bit breakage. Up to 20% more holes per battery charge vs 4 cutter drill bit in concrete and vs. previous generation. Features: