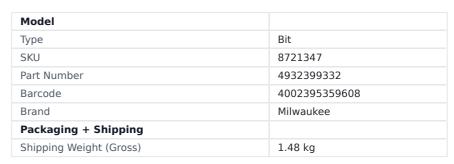

## 22MM X 250MM SDS PLUS 4-CUT DRILL BIT 4932399332 BY MILWAUKEE

| SKU     | Option | Part #     | Price  |
|---------|--------|------------|--------|
| 8721347 |        | 4932399332 | \$60.1 |

MILWAUKEE SDS Plus MX4 Drill Bits have symmetrical 4 cutter geometry (4 x 90 °) & perfect round holes for optimal anchor fitting. The high volume 4 flute geometry ensures the optimum removal of dust and debris. There is a centering tip for easy spot drilling with pinpoint accuracy. A welded solid carbide tip on Ã, 5-10 mm allows for wider flute entrance leading to increased speed. More carbide leads to a higher durability of the tip and higher lifetime. The 4 breaker points pulverize material more efficiently for faster drilling, Enhanced rebar guards for an improved resistance when hitting rebar. New variable flute design has a thin flute at the tip for maximum debris extraction, higher speed and less friction. Thick flute at the base for higher stability and reduced bit breakage. Up to 20% more holes per battery charge vs 4 cutter drill bit in concrete and vs. previous generation. Features: