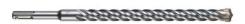

## 22MM X 250MM SDS PLUS 4-CUT DRILL BIT 4932399332 BY MILWAUKEE

| SKU     | Option | Part #     | Price  |
|---------|--------|------------|--------|
| 8721347 |        | 4932399332 | \$60.1 |

MILWAUKEE SDS Plus MX4 Drill Bits have symmetrical 4 cutter geometry (4 x 90 °) & perfect round holes for optimal anchor fitting. The high volume 4 flute geometry ensures the optimum removal of dust and debris. There is a centering tip for easy spot drilling with pinpoint accuracy. A welded solid carbide tip on Ã, 5-10 mm allows for wider flute entrance leading to increased speed. More carbide leads to a higher durability of the tip and higher lifetime. The 4 breaker points pulverize material more efficiently for faster drilling, Enhanced rebar guards for an improved resistance when hitting rebar. New variable flute design has a thin flute at the tip for maximum debris extraction, higher speed and less friction. Thick flute at the base for higher stability and reduced bit breakage. Up to 20% more holes per battery charge vs 4 cutter drill bit in concrete and vs. previous generation. Features:

Symmetrical 4 cutter geometry 4 x 90 °: Perfect round holes for optimal anchor fitting.

4 Flute Geometry: The high volume 4 flute geometry ensures the optimum removal of dust and debris.

Centering tip for easy spot drilling with pinpoint accuracy. Welded solid carbide tip on 5-8mm: Allows for wider flute entrance leading to increased speed.

More carbide leads to a higher durability of the tip and higher lifetime

4 breaker points pulverise material more efficiently and allow the bit to be up to 20% faster than the competition. Enhanced rebar guards for an improved resistance when hitting rebar.

New variable flute design: Thin flute at the tip for maximum debris extraction higher speed and less friction.