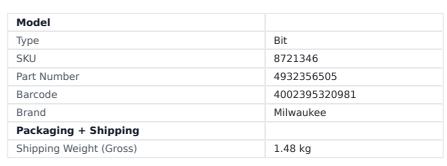

## 20MM X 450MM SDS PLUS 4-CUT DRILL BIT 4932356505 BY MILWAUKEE

MILWAUKEE SDS Plus MX4 Drill Bits have symmetrical 4 cutter geometry (4 x 90 °) & perfect round holes for optimal anchor fitting. The high volume 4 flute geometry ensures the optimum removal of dust and debris. There is a centering tip for easy spot drilling with pinpoint accuracy. A welded solid carbide tip on Ã, 5-10 mm allows for wider flute entrance leading to increased speed. More carbide leads to a higher durability of the tip and higher lifetime. The 4 breaker points pulverize material more efficiently for faster drilling, Enhanced rebar guards for an improved resistance when hitting rebar. New variable flute design has a thin flute at the tip for maximum debris extraction, higher speed and less friction. Thick flute at the base for higher stability and reduced bit breakage. Up to 20% more holes per battery charge vs 4 cutter drill bit in concrete and vs. previous generation. Features: