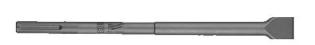

## 30MM X 380MM FLAT CHISEL SDS MAX BIT 4932399908 BY MILWAUKEE

| Model                   |               |
|-------------------------|---------------|
| Туре                    | SDS Max Bit   |
| SKU                     | 8721328       |
| Part Number             | 4932399908    |
| Barcode                 | 4002395365630 |
| Brand                   | Milwaukee     |
| Size                    | 30mm x 380mm  |
| Packaging + Shipping    |               |
| Shipping Weight (Gross) | 1.48 kg       |

## 30mm x 380mm Flat Chisel SDS Max Bit 4932399908 by Milwaukee Features:-

Ideal for a wide range of breaking and cutting of concrete as well as demolition work

Overall length: 380mm. Tip width: 30mm

Convex tip angle designed for better penetration