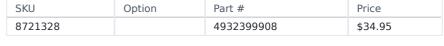

## 30MM X 380MM FLAT CHISEL SDS MAX BIT 4932399908 BY MILWAUKEE

| Model                   |               |
|-------------------------|---------------|
| Туре                    | SDS Max Bit   |
| SKU                     | 8721328       |
| Part Number             | 4932399908    |
| Barcode                 | 4002395365630 |
| Brand                   | Milwaukee     |
| Size                    | 30mm x 380mm  |
| Packaging + Shipping    |               |
| Shipping Weight (Gross) | 1.48 kg       |